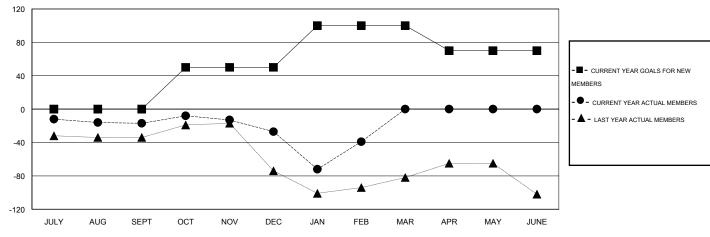

#### GOALS AND ACTUAL MEMBERS CUMULATIVE

| DROPPED CLUBS: 3  DROPPED MEMBERS |                | 39 CLUBS OF 61 ADDED 1 OR MORE<br>NEW MEMBERS | GENDER DISTRIBUTION  MALE 580 (48.13%)  FEMALE 625 (51.87%) |          |
|-----------------------------------|----------------|-----------------------------------------------|-------------------------------------------------------------|----------|
| DECEASED  CLUB CANCELLED  OTHER   | 2<br>28<br>138 | CLICK HERE FOR HEALTH ASSESSMENT DATA         | FAMILY UNIT MEMBERS HEAD OF HOUSEHOLD                       | 28<br>14 |
| TOTAL                             | 168            |                                               | NON-HEAD OF HOUSEHOLD                                       | 14       |

# LOCATION TURKEY

|   |    | - | - | $\overline{}$ |   | 1 |
|---|----|---|---|---------------|---|---|
| - | NΛ | ш |   | Ι.            | Δ | 4 |

|                       |                  | Clubs               |                            |                             |                       |                    | Members                    |                              |                             |
|-----------------------|------------------|---------------------|----------------------------|-----------------------------|-----------------------|--------------------|----------------------------|------------------------------|-----------------------------|
| RESULTS FOR 2013-2014 |                  |                     |                            |                             | RESULTS FOR 2013-2014 |                    |                            |                              |                             |
| QUARTER               | NEW CLUB<br>GOAL | ACTUAL NEW<br>CLUBS | ACTUAL<br>DROPPED<br>CLUBS | ACTUAL NET<br>GAIN/<br>LOSS | QUARTER               | NEW MEMBER<br>GOAL | ACTUAL TOTAL MEMBERS ADDED | ACTUAL<br>DROPPED<br>MEMBERS | ACTUAL NET<br>GAIN/<br>LOSS |
| JULY/AUG/SEPT         | 1                | 0                   | 0                          | 0                           | JULY/AUG/SEPT         | 0                  | 14                         | 31                           | -17                         |
| OCT/NOV/DEC           | 0                | 1                   | 2                          | -1                          | OCT/NOV/DEC           | 50                 | 68                         | 78                           | -10                         |
| JAN/FEB/MAR           | 0                | 1                   | 1                          | 0                           | JAN/FEB/MAR           | 50                 | 47                         | 59                           | -12                         |
| APR/MAY/JUNE          | 0                | 0                   | 0                          | 0                           | APR/MAY/JUNE          | -30                | 0                          | 0                            | 0                           |