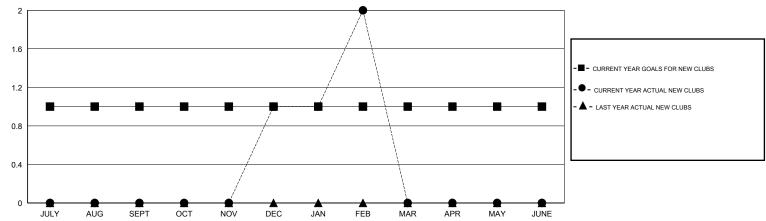

#### GOALS AND ACTUAL NEW CLUBS CUMULATIVE

# LOCATION TURKEY

|   |    | - | - | $\overline{}$ |   | 1 |
|---|----|---|---|---------------|---|---|
| - | NΛ | ш |   | Ι.            | Δ | 4 |

|                       |                  | Clubs               |                            |                             |                       |                    | Members                    |                              |                             |
|-----------------------|------------------|---------------------|----------------------------|-----------------------------|-----------------------|--------------------|----------------------------|------------------------------|-----------------------------|
| RESULTS FOR 2013-2014 |                  |                     |                            |                             | RESULTS FOR 2013-2014 |                    |                            |                              |                             |
| QUARTER               | NEW CLUB<br>GOAL | ACTUAL NEW<br>CLUBS | ACTUAL<br>DROPPED<br>CLUBS | ACTUAL NET<br>GAIN/<br>LOSS | QUARTER               | NEW MEMBER<br>GOAL | ACTUAL TOTAL MEMBERS ADDED | ACTUAL<br>DROPPED<br>MEMBERS | ACTUAL NET<br>GAIN/<br>LOSS |
| JULY/AUG/SEPT         | 1                | 0                   | 0                          | 0                           | JULY/AUG/SEPT         | 0                  | 14                         | 31                           | -17                         |
| OCT/NOV/DEC           | 0                | 1                   | 2                          | -1                          | OCT/NOV/DEC           | 50                 | 68                         | 78                           | -10                         |
| JAN/FEB/MAR           | 0                | 1                   | 1                          | 0                           | JAN/FEB/MAR           | 50                 | 47                         | 59                           | -12                         |
| APR/MAY/JUNE          | 0                | 0                   | 0                          | 0                           | APR/MAY/JUNE          | -30                | 0                          | 0                            | 0                           |